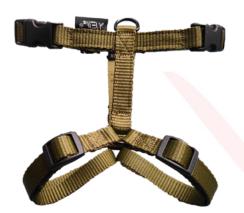

### The classic harness with 2 clips

The same harness is also available (April 2024) without clips on the neck. Many dogs do not mind wearing a harness, and for these dogs it is not necessary to have extra pressure points on the neck straps. When there is a sudden pull on the leash, every piece of 'hardware' plays a role in making the dog comfortable.