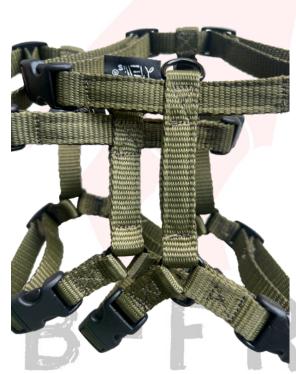

#### **Classic harness**

### The classic harness with 4 clips

This harness has 5 adjustment options (neck - left right, stomach - left right and on the chest) and does not have to be put on over the head. The 4 clips make it suitable for dogs that for some reason do not want a harness over their heads.

The harness has a back piece for a dog with a normal back length and shoulder proportion.

2024