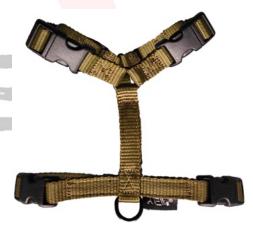

### The classic harness with 4 clips

This harness has 5 adjustment options (neck - left right, stomach - left right and on the chest) and does not have to be put on over the head. The 4 clips make it suitable for dogs that for some reason do not want a harness over their heads.

The harness has a back piece for a dog with a normal back length and shoulder proportion.

2024