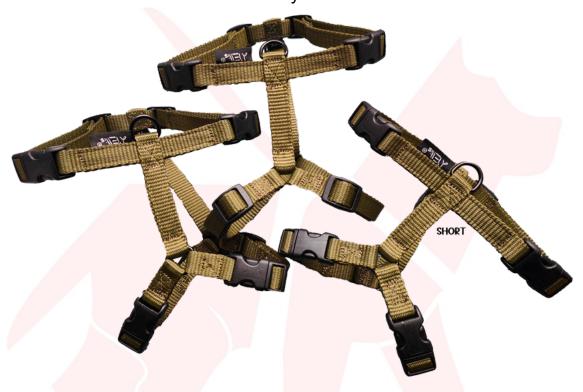

#### The SHORT harness

#### SHORT harness with 4 clips

Because some dogs have a shorter back, chest or shoulder, a harness with a shorter back piece is important. The back piece will then no longer bulge when they look up. The belly band also does not rest on the floating ribs, which causes discomfort.

The version with 4 clips is for dogs that prefer not to have anything put on over their heads.

# The SHORT harness with 2 clips (April 2024)

There is also a version of the short harness with only clips around the belly. This harness therefore has no unnecessary pressure points for dogs that do not mind putting a harness on over their heads.